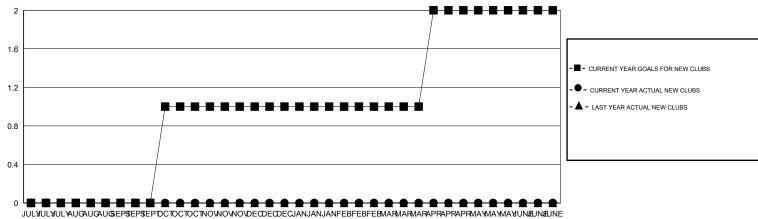

## **LOCATION ENGLAND**

GMT CA 4

|                       |                  | Clubs               |                            |                             |               |                    | Members                    |                              |                             |
|-----------------------|------------------|---------------------|----------------------------|-----------------------------|---------------|--------------------|----------------------------|------------------------------|-----------------------------|
| RESULTS FOR 2014-2015 |                  |                     |                            | RESULTS FOR 2014-2015       |               |                    |                            |                              |                             |
| QUARTER               | NEW CLUB<br>GOAL | ACTUAL NEW<br>CLUBS | ACTUAL<br>DROPPED<br>CLUBS | ACTUAL NET<br>GAIN/<br>LOSS | QUARTER       | NEW MEMBER<br>GOAL | ACTUAL TOTAL MEMBERS ADDED | ACTUAL<br>DROPPED<br>MEMBERS | ACTUAL NET<br>GAIN/<br>LOSS |
| JULY/AUG/SEPT         | 0                | 0                   | 0                          | 0                           | JULY/AUG/SEPT | 0                  | 39                         | 30                           | 9                           |
| OCT/NOV/DEC           | 3                | 0                   | 0                          | 0                           | OCT/NOV/DEC   | 90                 | 0                          | 0                            | 0                           |
| JAN/FEB/MAR           | 0                | 0                   | 0                          | 0                           | JAN/FEB/MAR   | 45                 | 0                          | 0                            | 0                           |
| APR/MAY/JUNE          | 3                | 0                   | 0                          | 0                           | APR/MAY/JUNE  | 105                | 0                          | 0                            | 0                           |

## GOALS AND ACTUAL NEW CLUBS CUMULATIVE

|      | CURRENT | YEAR | GOAL | S FOR | NEW |
|------|---------|------|------|-------|-----|
| МЕМВ | ERS     |      |      |       |     |

- ● - CURRENT YEAR ACTUAL MEMBERS

- ▲ - LAST YEAR ACTUAL MEMBERS

| JULYULYULYULYUGAUGAUGEPSEPSEPOCTOCTOCTOOMOWOVOODECDECDECJANJANJANFEBFEBFEBMARMARMARAPRAPRAPRAPRMAYMAYMAYUNAUNAUNAUNE |
|----------------------------------------------------------------------------------------------------------------------|
|----------------------------------------------------------------------------------------------------------------------|