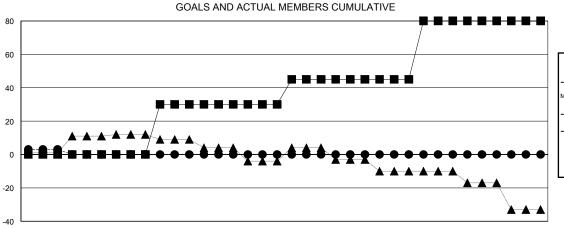

## **LOCATION ENGLAND**

GMT CA 4

|                       |                  | Clubs               |                            |                             |               |                    | Members                    |                              |                             |
|-----------------------|------------------|---------------------|----------------------------|-----------------------------|---------------|--------------------|----------------------------|------------------------------|-----------------------------|
| RESULTS FOR 2014-2015 |                  |                     |                            | RESULTS FOR 2014-2015       |               |                    |                            |                              |                             |
| QUARTER               | NEW CLUB<br>GOAL | ACTUAL NEW<br>CLUBS | ACTUAL<br>DROPPED<br>CLUBS | ACTUAL NET<br>GAIN/<br>LOSS | QUARTER       | NEW MEMBER<br>GOAL | ACTUAL TOTAL MEMBERS ADDED | ACTUAL<br>DROPPED<br>MEMBERS | ACTUAL NET<br>GAIN/<br>LOSS |
| JULY/AUG/SEPT         | 0                | 0                   | 0                          | 0                           | JULY/AUG/SEPT | 0                  | 39                         | 30                           | 9                           |
| OCT/NOV/DEC           | 3                | 0                   | 0                          | 0                           | OCT/NOV/DEC   | 90                 | 0                          | 0                            | 0                           |
| JAN/FEB/MAR           | 0                | 0                   | 0                          | 0                           | JAN/FEB/MAR   | 45                 | 0                          | 0                            | 0                           |
| APR/MAY/JUNE          | 3                | 0                   | 0                          | 0                           | APR/MAY/JUNE  | 105                | 0                          | 0                            | 0                           |

## GOALS AND ACTUAL NEW CLUBS CUMULATIVE

|      | CURRENT | YEAR | GOAL | S FOR | NEW |
|------|---------|------|------|-------|-----|
| МЕМВ | ERS     |      |      |       |     |

- ● - CURRENT YEAR ACTUAL MEMBERS

- ▲ - LAST YEAR ACTUAL MEMBERS

| JULYULYULYULYUGAUGAUGEPSEPSEPOCTOCTOCTOOMOWOVOODECDECDECJANJANJANFEBFEBFEBMARMARMARAPRAPRAPRAPRMAYMAYMAYUNAUNAUNAUNE |
|----------------------------------------------------------------------------------------------------------------------|
|----------------------------------------------------------------------------------------------------------------------|